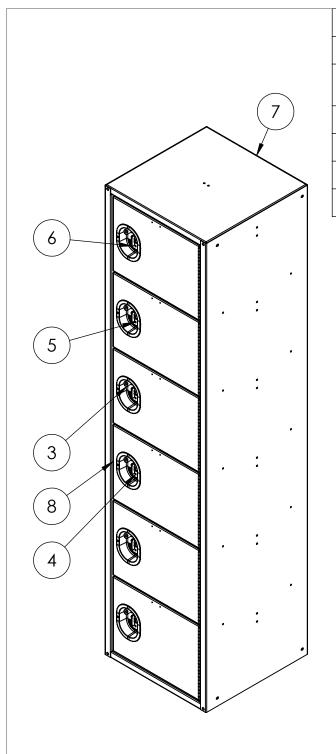

| ITEM NO. | PART NUMBER | DESCRIPTION                             | QTY. |
|----------|-------------|-----------------------------------------|------|
| 7        | A1704       | Welded 6 Tier Locker Body               | 1    |
| 8        | A1705       | Door Weldment For 18"W 6-Tier<br>Locker | 6    |
| 3        | A3395       | HaspLock Rivet On Tab                   | 6    |
| 4        | A1138       | SS Locker cup handle, AE logo           | 6    |
| 5        | A3565       | Latch Mount                             | 6    |
| 6        | A3564       | Wing Handle Cam Latch                   | 6    |