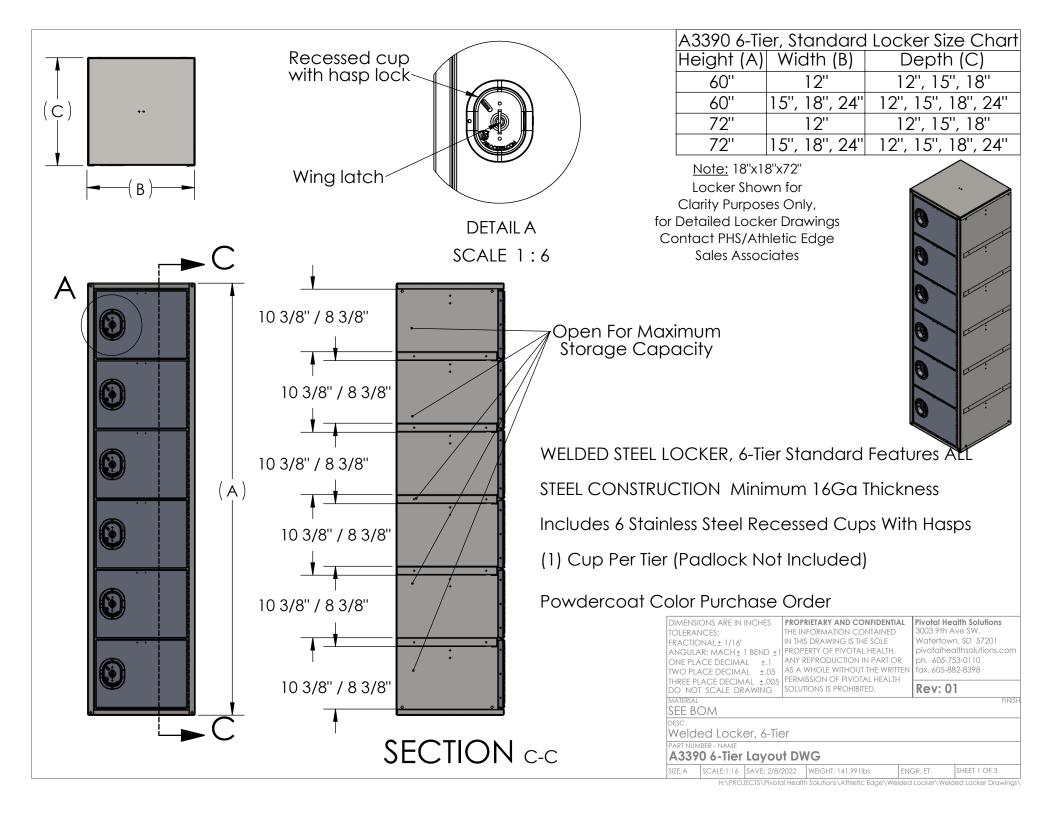

| DIMENSIONS ARE IN INCHES<br>TOLERANCES:<br>FRACTIONAL± 1/16"<br>ANGULAR: MACH± 1 BEND ±1<br>ONE PLACE DECIMAL ±.1<br>TWO PLACE DECIMAL ±.05<br>THREE PLACE DECIMAL ±.05 |            |           | PROPRIETARY AND CONFIDENTIAL<br>THE INFORMATION CONTAINED<br>IN THIS DRAWING IS THE SOLE<br>PROPERTY OF PIVOTAL HEALTH.<br>ANY REPRODUCTION IN PART OR<br>AS A WHOLE WITHOUT THE WRITTEN<br>PERMISSION OF PIVOTAL HEALTH |                    | 3003 9th A<br>Watertow<br>pivotalhee<br>ph. 605-7 | Pivotal Health Solutions<br>3003 9th Ave SW,<br>Watertown, SD 57201<br>pivotalhealthsolutions.com<br>ph. 605-753-0110<br>fax. 605-882-8398 |  |
|-------------------------------------------------------------------------------------------------------------------------------------------------------------------------|------------|-----------|--------------------------------------------------------------------------------------------------------------------------------------------------------------------------------------------------------------------------|--------------------|---------------------------------------------------|--------------------------------------------------------------------------------------------------------------------------------------------|--|
|                                                                                                                                                                         | SCALE DR   |           |                                                                                                                                                                                                                          | ONS IS PROHIBITED. | Rev: 0                                            | <b>1</b><br>Fini                                                                                                                           |  |
|                                                                                                                                                                         | ed Lock    | er, 6-Tie | er                                                                                                                                                                                                                       |                    |                                                   |                                                                                                                                            |  |
| PART NUM                                                                                                                                                                | BER - NAME | 1         | + רא                                                                                                                                                                                                                     | IG                 |                                                   |                                                                                                                                            |  |
|                                                                                                                                                                         | 0 6-Tier   | Layou     |                                                                                                                                                                                                                          | 19                 |                                                   |                                                                                                                                            |  |