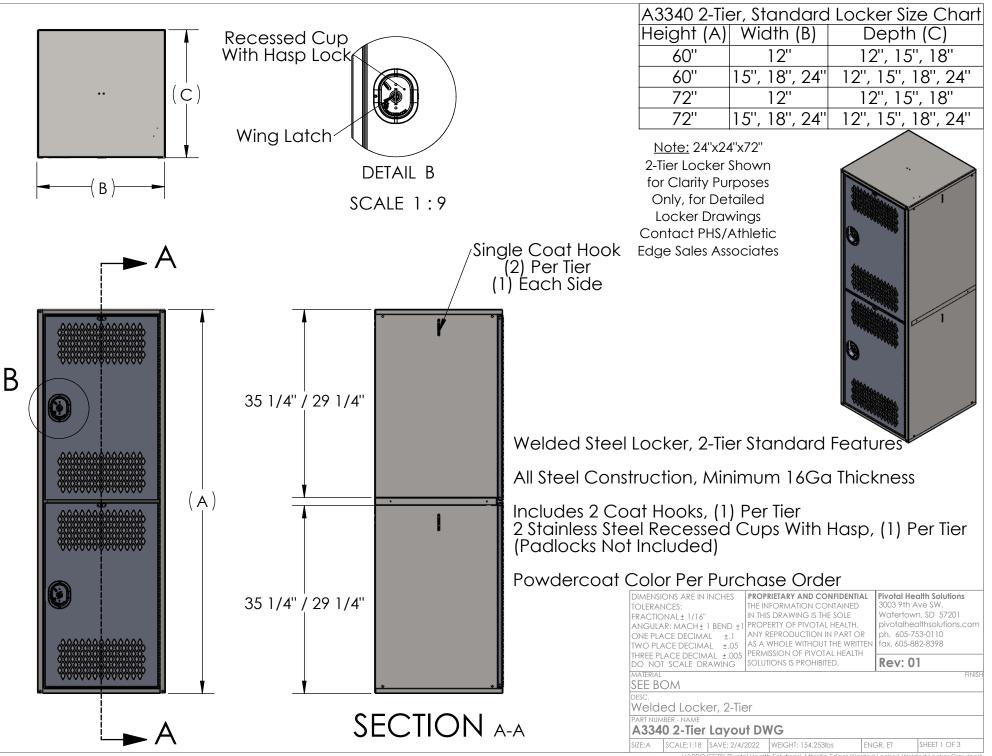

H:\PROJECTS\Pivotal Health Solutions\Athletic Edge\Welded Locker\Welded Locker Drawings\

|     |      |          |           |          |           |         | REVISIONS |    |                                                                                                                                                                                                                                                                                                                         |                                                                                                                      |                                                                                                                                                                                                             |
|-----|------|----------|-----------|----------|-----------|---------|-----------|----|-------------------------------------------------------------------------------------------------------------------------------------------------------------------------------------------------------------------------------------------------------------------------------------------------------------------------|----------------------------------------------------------------------------------------------------------------------|-------------------------------------------------------------------------------------------------------------------------------------------------------------------------------------------------------------|
| ECO | Rev. | Engineer | Date      | Approval | Date      | ALE/AAL | Date      |    | Changes                                                                                                                                                                                                                                                                                                                 |                                                                                                                      |                                                                                                                                                                                                             |
|     | 01   | СТК      | 1/26/2022 |          | 1/26/2022 |         |           |    | Pro                                                                                                                                                                                                                                                                                                                     | oto                                                                                                                  |                                                                                                                                                                                                             |
|     |      |          |           |          |           |         |           | 01 | TOLERANCES: IT<br>FRACTIONAL± 1/16" IN<br>ANGULAR: MACH± 1 BEND±1 PR<br>ONE PLACE DECIMAL±.05<br>THREE PLACE DECIMAL±.05<br>THREE PLACE DECIMAL±.05<br>DO NOT SCALE DRAWING SC<br>MATERIAL<br>SEE BOM<br>DESC.<br>Welded Locker, 2-Tier<br>PART NUMBER - NAME<br>A3340 2-Tier Layout<br>SIZE:A SCALE:1:18 SAVE: 2/4/202 | NY REPRODUCTION IN PART OR<br>S A WHOLE WITHOUT THE WRITTEN<br>RMISSION OF PIVOTAL HEALTH<br>DUUTIONS IS PROHIBITED. | Pivotal Health Solutions   3003 9th Ave SW,   Watertown, SD 57201   pivotalhealthsolutions.cor   ph. 605-753-0110   fax. 605-882-8398   Rev: 01   FIN   SR. ET SHEET 3 OF 3   ILocker/Welded Locker Drawing |