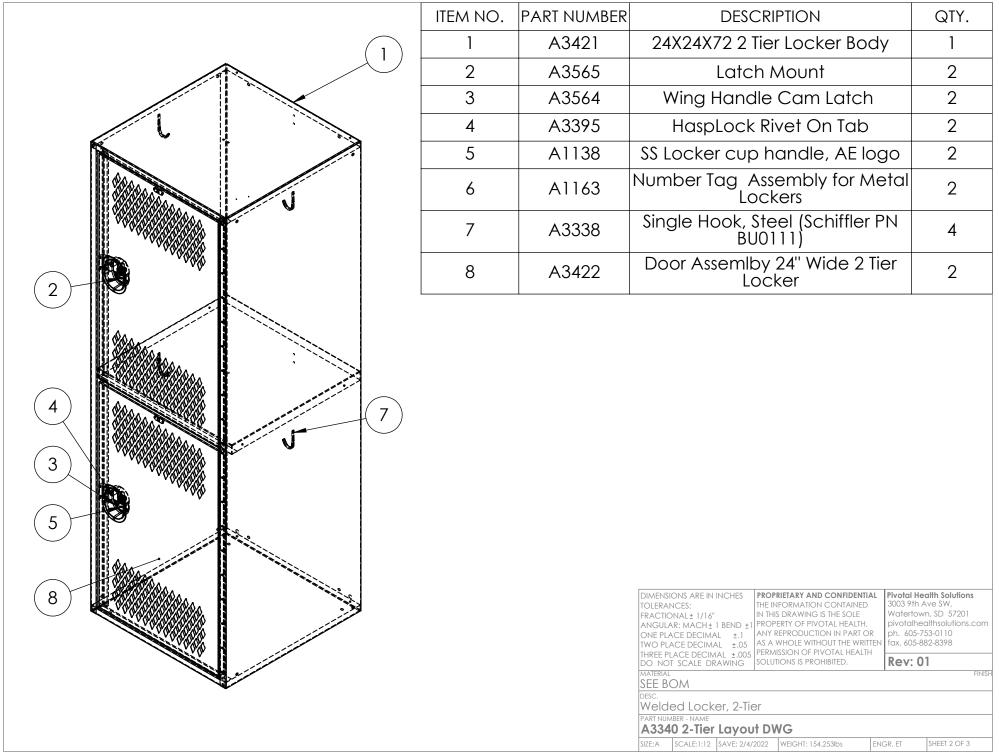

H:\PROJECTS\Pivotal Health Solutions\Athletic Edge\Welded Locker\Welded Locker Drawings\

|     |      |          |           |          |           |         | REVISIONS |    |                                                                                                                                                                                                                                                                                                                         |                                                                                                                      |                                                                                                                                                                                                             |
|-----|------|----------|-----------|----------|-----------|---------|-----------|----|-------------------------------------------------------------------------------------------------------------------------------------------------------------------------------------------------------------------------------------------------------------------------------------------------------------------------|----------------------------------------------------------------------------------------------------------------------|-------------------------------------------------------------------------------------------------------------------------------------------------------------------------------------------------------------|
| ECO | Rev. | Engineer | Date      | Approval | Date      | ALE/AAL | Date      |    | Changes                                                                                                                                                                                                                                                                                                                 |                                                                                                                      |                                                                                                                                                                                                             |
|     | 01   | СТК      | 1/26/2022 |          | 1/26/2022 |         |           |    | Pro                                                                                                                                                                                                                                                                                                                     | oto                                                                                                                  |                                                                                                                                                                                                             |
|     |      |          |           |          |           |         |           | 01 | TOLERANCES: IT<br>FRACTIONAL± 1/16" IN<br>ANGULAR: MACH± 1 BEND±1 PR<br>ONE PLACE DECIMAL±.05<br>THREE PLACE DECIMAL±.05<br>THREE PLACE DECIMAL±.05<br>DO NOT SCALE DRAWING SC<br>MATERIAL<br>SEE BOM<br>DESC.<br>Welded Locker, 2-Tier<br>PART NUMBER - NAME<br>A3340 2-Tier Layout<br>SIZE:A SCALE:1:18 SAVE: 2/4/202 | NY REPRODUCTION IN PART OR<br>S A WHOLE WITHOUT THE WRITTEN<br>RMISSION OF PIVOTAL HEALTH<br>DUUTIONS IS PROHIBITED. | Pivotal Health Solutions   3003 9th Ave SW,   Watertown, SD 57201   pivotalhealthsolutions.cor   ph. 605-753-0110   fax. 605-882-8398   Rev: 01   FIN   SR. ET SHEET 3 OF 3   ILocker/Welded Locker Drawing |