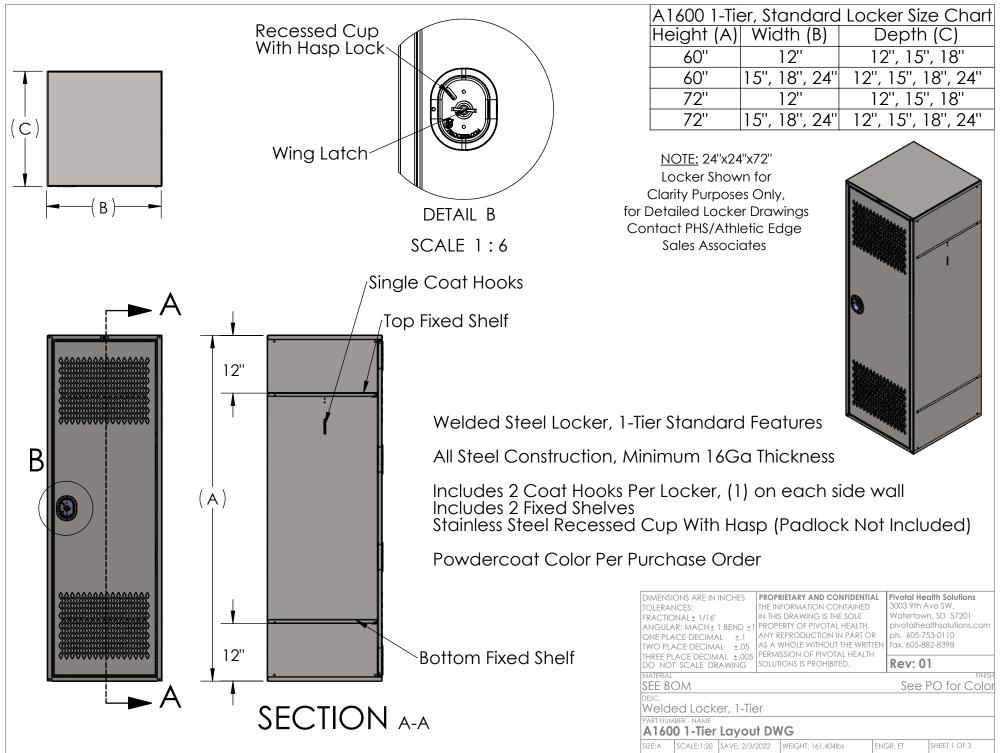

| ITEM NO. | PART NUMBER | DESCRIPTION                                 | QTY. |
|----------|-------------|---------------------------------------------|------|
| 1        | A1631       | 24X24X72 Locker Body                        | 1    |
| 2        | A1693       | Door For 24" Wide Single Tier<br>Locker     | 1    |
| 3        | A3565       | Latch Mount                                 | 1    |
| 4        | A3564       | Wing Handle Cam Latch                       | 1    |
| 5        | A1138       | SS Locker cup handle, AE logo               | 1    |
| 6        | A3338       | Single Hook, Steel (Schiffler PN<br>BU0111) | 2    |
| 7        | A1163       | Number Tag Assembly for Metal<br>Lockers    | 1    |
| 8        | A3395       | HaspLock Rivet On Tab                       | 1    |

| TOLERAI<br>FRACTIC<br>ANGULA<br>ONE PLA<br>TWO PLA | NAL± 1/16"<br>AR: MACH± 1<br>ACE DECIMA<br>ACE DECIMA | I BEND ± 1<br>L ±.05<br>ANY REPRODUCTION IN PART<br>AS A WHOLE WITHOUT THE WE |       | FORMATION CONTAINED<br>S DRAWING IS THE SOLE<br>ERTY OF PIVOTAL HEALTH.<br>EPRODUCTION IN PART OR<br>WHOLE WITHOUT THE WRITTE | 3003 9th Ave SW,<br>Watertown, SD 57201<br>pivotalhealthsolutions.co<br>ph. 605-753-0110 |             |  |
|----------------------------------------------------|-------------------------------------------------------|-------------------------------------------------------------------------------|-------|-------------------------------------------------------------------------------------------------------------------------------|------------------------------------------------------------------------------------------|-------------|--|
|                                                    | ace decim.<br>T scale dr.                             |                                                                               |       | IONS IS PROHIBITED.                                                                                                           | Rev: 0                                                                                   | Rev: 01     |  |
| SEE B                                              |                                                       |                                                                               |       |                                                                                                                               | See                                                                                      | PO for Cold |  |
|                                                    | ed Locke                                              | er, 1-Tie                                                                     | er    |                                                                                                                               |                                                                                          |             |  |
| PART NUM                                           | BER - NAME                                            |                                                                               | it DW | IG                                                                                                                            |                                                                                          |             |  |
| A160                                               | u i-lier                                              | Luyou                                                                         |       | G                                                                                                                             |                                                                                          |             |  |