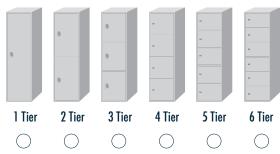

Width:

Depth:

Height:

2 Tier with Custom Louvers

Custom sizes available

upon request.