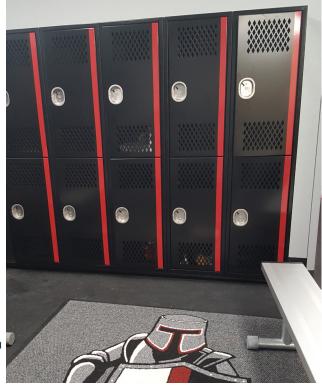

## **STANDARD CONFIGURATIONS:**

| TOP OPTIONS:              | VENTILATION OPTIONS:   |
|---------------------------|------------------------|
|                           | _===                   |
|                           | <b>Vented Front</b>    |
|                           | $\bigcirc$ Vented Side |
| Flat Sloped<br>(Standard) | ○ Vented Door          |