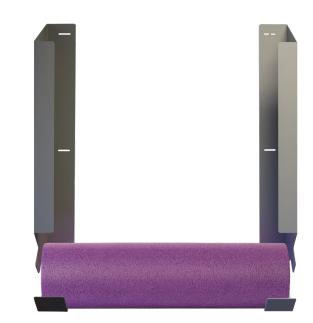

|                                       | ATHLETIC THE EDGE                                                                                         |
|---------------------------------------|-----------------------------------------------------------------------------------------------------------|
| · · · · · · · · · · · · · · · · · · · | STANDARD FEATURES:  2 Piece design  Dusty grey powder coat Fits (6) 6" x 36" Foam  Mounting hardware ince |

## STANDARD FEATURES:

- 2 Piece design
- Dusty grey powder coat
- Fits (6) 6" x 36" Foam Rollers
- Mounting hardware included
- 14 Gauge steel

FRR-002

## **STANDARD RACK:**

FRR-002 - Foam Roller Rack • 39"H x 4"W x 7"D

QTY:

ROLLER

FOAM