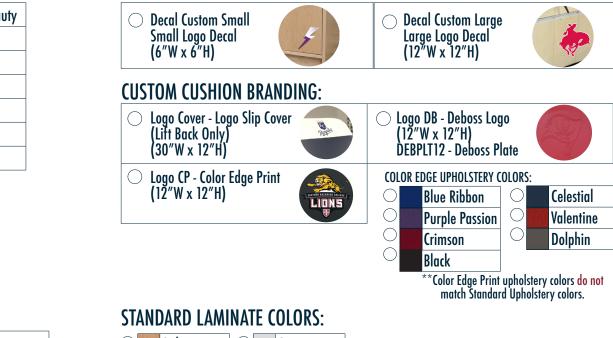

|                                                                      |                                                                                                 |                               |                                    |                                  |



 $\bigcirc$ 

 $\bigcirc$ 

 $\bigcirc$ 

 $\bigcirc$ 

 $\bigcirc$ 

Burgundy

Charcoal

Mocha

Putty

Dove

Blue Ridae

Deep Violet

Mandarin Oranae

**STANDARD WOOD COLORS:** 

**STANDARD STAIN COLORS:** 

Warm Copper

Deep Garnet

Fossil Gray

Tungsten

Forest

Black

0ak

CAB-Stain

Maple

WOOD STAIN OPTION:

 $\bigcirc$ 

 $\bigcirc$ 

 $\bigcirc$ 

 $\bigcirc$ 

## **CAB-160 EDGE-OPTIONS TREATMENT CABINET**

## **CUSTOM BRANDING:**





**NOTES:** 

 $\bigcirc$ 

 $\bigcirc$ 

 $\bigcirc$ 

## **Rustic Fall** $\bigcirc$ Warm Caramel $\bigcirc$ **Black Beauty** Custom Wood Stain Color: