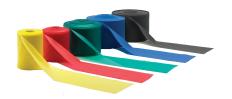

#### THERABAND BAND SET:

- **REB** Theraband Band Set
  - Elastic bands for working out, rehabilitation, and stretching exercises
  - Latex bands measure 5" wide at five resistance levels for progressive workouts
  - Packaged in boxes that allow for easy distribution