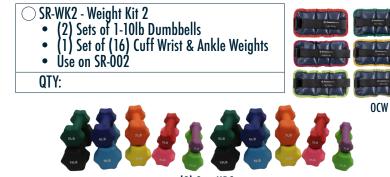

## **WEIGHT KITS:**

- SR-WK1 Weight Kit 1
  - 2) Sets of 1-10lb Dumbbells
  - (1) Set of (16) Cuff Wrist & Ankle Weights
    (1) Set of Theraband Bands

  - Use on SR-001

#### QTY:

**0CW** 

- SR-WK3 Weight Kit 3

  - (2) Sets of 1-10lb Dumbbells
    (1) Set of (16) Cuff Wrist & Ankle Weights
    (1) Set of Theraband Bands
    (1) Set of 1-3lb Rehab Weight Bars

  - Use on SR-003, SR-005, SR-006, or SR-009