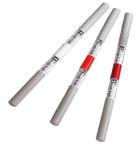

#### **REHAB WEIGHT BAR SET:**

- RWB (3) Rehab Weight Bars
  - Able to be used sitting down, standing up or by those with a single extremity
    • Set includes: 3 Weight bars (1lb, 2lbs, and
  - 3lbs)
  - Assorted color and weight options give the user visual progression

  - Constructed of a wipe-clean surface
    Bars are 30"L (76cm) and 1.5" (3.8cm) in diameter
  - Excellent for personal and professional use

QTY: