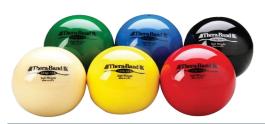

#### THERABAND SOFT WEIGHT SET:

- TSW (6) Theraband Soft Weights
   Soft, weighted balls that are constructed of Pliable PVC shells that have a 4.5" diameter
   Set includes: (6) Weights (1.1lbs, 2.2lbs, 3.3lbs, 4.4lbs, 5.5lbs, and 6.6lbs)
   Ideal for strength training and muscle toning as well as rehabilitation regimens

  - Weight marked in pounds and kilograms on the surface of each weighted ball
  - Features a durable, wipe-clean surface that promotes hygienic use

QTY: