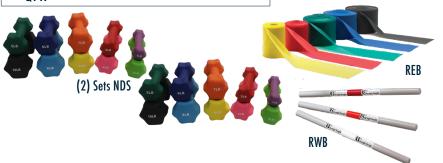

### **NEOPRENE DUMBBELL SET:**

- NDS Neoprene Dumbbell Set
  - Designed for strength training purposes
  - Set includes (1) of each weight, 1-10lbs
  - Wipe clean surface for cleaning and sanitation purposes

#### THERABAND BAND SET:

- **REB** Theraband Band Set
  - Elastic bands for working out, rehabilitation, and stretching exercises
  - Latex bands measure 5" wide at five resistance levels for progressive workouts
  - Packaged in boxes that allow for easy distribution

#### **REHAB WEIGHT BAR SET:**

- RWB (3) Rehab Weight Bars
  - Able to be used sitting down, standing up or by those with a single extremity
    • Set includes: 3 Weight bars (1lb, 2lbs, and
  - 3lbs)
  - Assorted color and weight options give the user visual progression

  - Constructed of a wipe-clean surface
    Bars are 30"L (76cm) and 1.5" (3.8cm) in diameter
  - Excellent for personal and professional use

QTY: