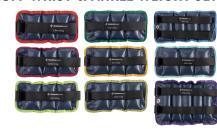

#### CUFF WRIST & ANKLE WEIGHT SET:

- OCW Cuff Wrist & Ankle Weight Set
  - Full set includes 2 of each (1lb, 1.5lb, 2lb, 2.5lb, 3lb, 4lb, 5lb, (1) 7lb, and (1) 10lb)
     Double safety closure

  - Filled with lead free steel shots