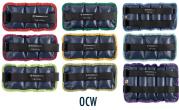

#### CUFF WRIST & ANKLE WEIGHT SET:

- OCW Cuff Wrist & Ankle Weight Set
  - Full set includes 2 of each (1lb, 1.5lb, 2lb, 2.5lb, 3lb, 4lb, 5lb, (1) 7lb, and (1) 10lb)
     Double safety closure

  - Filled with lead free steel shots