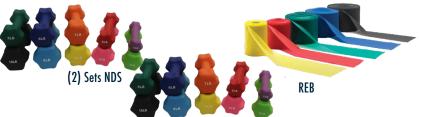

### **NEOPRENE DUMBBELL SET:**

- NDS Neoprene Dumbbell Set
  - Designed for strength training purposes
  - Set includes (1) of each weight, 1-10lbs
  - Wipe clean surface for cleaning and sanitation purposes

#### THERABAND BAND SET:

- **REB** Theraband Band Set
  - Elastic bands for working out, rehabilitation, and stretching exercises
  - Latex bands measure 5" wide at five resistance levels for progressive workouts
  - Packaged in boxes that allow for easy distribution