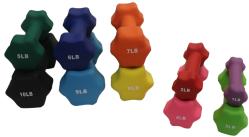

### **NEOPRENE DUMBBELL SET:**

- NDS Neoprene Dumbbell Set
  - Designed for strength training purposes
  - Set includes (1) of each weight, 1-10lbs
  - Wipe clean surface for cleaning and sanitation purposes