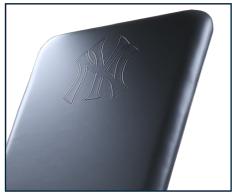

## **DEBOSSED LOGO**

(LOGO DB) A debossed logo is available on flat or lift back treatment tables, treatment cabinets, and taping stations. During the debossing process, a metal die is pressed down into the upholstery of the cushion leaving an impression of your logo. The debossed logo is a popular branding option that creates a classic look in any space. There is a one time fee for the metal die used to deboss the logo, which can be used on future Athletic Edge equipment orders.