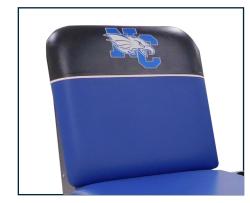

## **LOGO SLIP COVER**

(LOGO COVER) Personalize any treatment table, treatment cabinet, or taping station with your school/organization logo. The logo slip cover is a cost effective, removable cover that slips over the lift back/ till cushion of your table, cabinet, or taping station. Logo slip covers are also easy to replace if your school or organization update logos or colors.