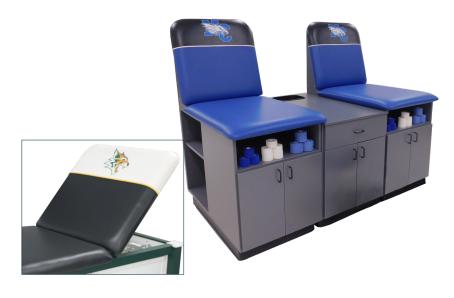

## LOGO SLIP COVER

(LOGO COVER) Personalize any treatment table, treatment cabinet, or taping station with your school/organization logo. The logo slip cover is a cost effective, removable cover that slips over the lift back/tilt cushion of your table, cabinet, or taping station. Logo slip covers are also easy to replace if your school or organization update logos or colors.