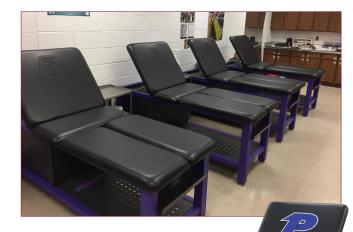

## **DEBOSSED LOGO** ARTWORK Specifications

(LOGO DB) A debossed logo is available on flat or lift back treatment tables, treatment cabinets, and taping stations. During the debossing process, a metal die is pressed down into the upholstery of the cushion leaving an impression of your logo. The debossed logo is a popular branding option that creates a classic look in any space. There is a one time fee for the metal die used to deboss the logo, which can be used on future Athletic Edge equipment orders.