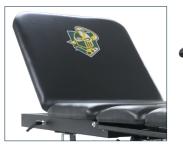

## **COLOR EDGE PRINT LOGO**

(LOGO CP) The Color Edge Print is the newest Athletic Edge cushion branding option. The Color Edge Print logo is printed directly onto your upholstered cushion, and there are no limits on the number of colors printed in your logo. Add color and team spirit to your space by adding a Color Edge Print logo to your treatment table, treatment cabinet, or taping station.